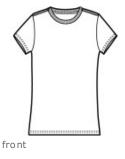

## District <sup>®</sup> Girls Perfect Tri <sup>®</sup> Tee DT130YG

This triblend tee is perfectly soft and comfortable.

- 4.5-ounce, 50/25/25 poly/combed ring spun cotton/rayon, 32 singles
- 1x1 rib knit neck
- Tear-away label
- Shoulder to shoulder taping