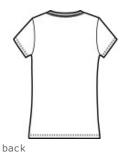

## District <sup>®</sup> Girls Perfect Tri <sup>®</sup> Tee DT130YG

This triblend tee is perfectly soft and comfortable.

- 4.5-ounce, 50/25/25 poly/combed ring spun cotton/rayon, 32 singles
- 1x1 rib knit neck
- Tear-away label
- Shoulder to shoulder taping